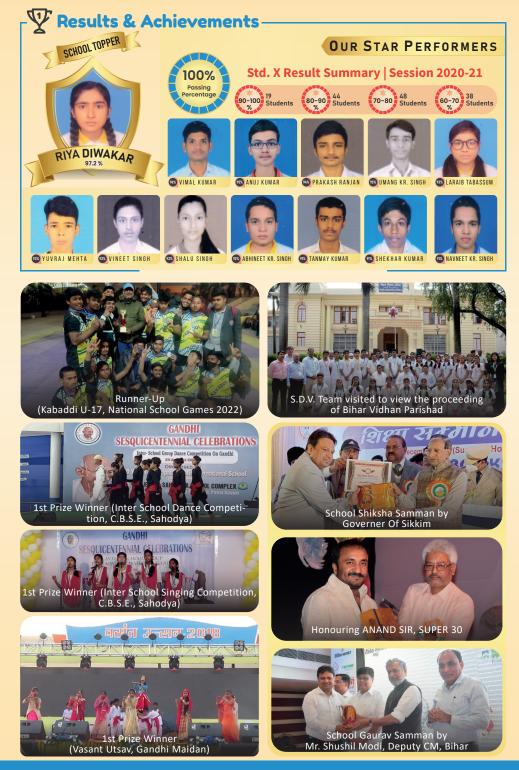

l doubts,



we constantly endeavour to recognize the hidden talent of our children and offer them a variety of exposure so that their complete personality can be groomed. I strongly feel that a Teacher is a potter who shapes beautiful heart and intelligent mind on its wheel. He makes the highest contribution in shaping the future of society. I acknowledge your valuable suggestions & feedback with regards.



# Our Vision -

To architect the destiny of nation by imparting value-based education, thereby, enabling our children to become Global Leaders so that they can rise from strength to strength and evolve into contributing members of society.

## **Our Mission** —

Transforming the dreams of our students into reality by practising the culture of excellence through valuebased education.



#### "TO BE A CHAMPION, FIGHT ONE MORE ROUND."